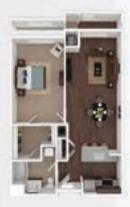

## FLOOR PLANS\*

WINFIELD 1 BED | 1 BATH 684 SQUARE FEET

\$ \_\_\_\_\_

SANDYMOUNT 2 BED | 2 BATH 997 SQUARE FEET

\$

OLD LIBERTY 3 BED | 2 BATH 1,419 SQUARE FEET

\$

CAPE HORN 1 BED | 1 BATH 821 SQUARE FEET

\$

UNION MILLS 2 BED | 2 BATH 1,087 SQUARE FEET

\$

PINEY RUN 3 BED | 2 BATH 1,362 SQUARE FEET

\$

Floor Plan renderings: ©2019 LeaseStar LLC. All right reserved. \*Features and amenities may vary by floorplan. Pricing and availability subject to change. Square footage listed is approximate, and floorplans are artistic representations only — actual apartment may vary.