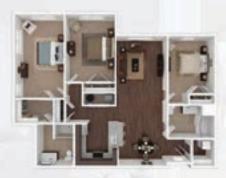

## FLOOR PLANS\*

WINFIELD 1 BED | 1 BATH 684 SQUARE FEET

\$ \_\_\_\_\_

SANDYMOUNT 2 BED | 2 BATH 997 SQUARE FEET

\$

OLD LIBERTY 3 BED | 2 BATH 1,419 SQUARE FEET

\$

CAPE HORN 1 BED | 1 BATH 821 SQUARE FEET

\$

UNION MILLS 2 BED | 2 BATH 1,087 SQUARE FEET

\$

PINEY RUN 3 BED | 2 BATH 1,362 SQUARE FEET

\$

Floor Plan renderings: ©2019 LeaseStar LLC. All right reserved. \*Features and amenities may vary by floorplan. Pricing and availability subject to change. Square footage listed is approximate, and floorplans are artistic representations only — actual apartment may vary.