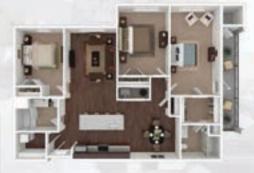

## FLOOR PLANS\*

WINFIELD 1 BED | 1 BATH 684 SQUARE FEET

\$ \_\_\_\_\_

SANDYMOUNT 2 BED | 2 BATH 997 SQUARE FEET

\$

OLD LIBERTY 3 BED | 2 BATH 1,419 SQUARE FEET

\$

CAPE HORN 1 BED | 1 BATH 821 SQUARE FEET

\$

UNION MILLS 2 BED | 2 BATH 1,087 SQUARE FEET

\$

PINEY RUN 3 BED | 2 BATH 1,362 SQUARE FEET

\$

Floor Plan renderings: ©2019 LeaseStar LLC. All right reserved. \*Features and amenities may vary by floorplan. Pricing and availability subject to change. Square footage listed is approximate, and floorplans are artistic representations only — actual apartment may vary.