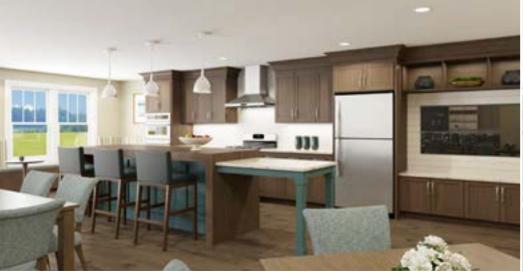

### HOMES

- ▶ 1, 2, and 3 Bedroom Apartment Homes
- ► Fully-Appointed Modern Kitchens w/ Stainless Steel Appliances
- Ceiling Fans in Master Bedrooms
- Gorgeous View
- ► In-Home Washers & Dryers
- Luxe Hardwood-Style Flooring
- Open-Living Floorplans w/ Breakfast Bars
- Cable & Internet Ready
- Walk-In Closets
- ► Balconies (select homes)