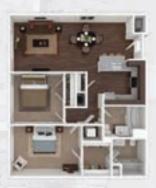

## FLOOR PLANS\*

WINFIELD 1 BED | 1 BATH 684 SQUARE FEET

\$ \_\_\_\_\_

SANDYMOUNT 2 BED | 2 BATH 997 SQUARE FEET

\$

OLD LIBERTY 3 BED | 2 BATH 1,419 SQUARE FEET

\$

CAPE HORN 1 BED | 1 BATH 821 SQUARE FEET

\$

UNION MILLS 2 BED | 2 BATH 1,087 SQUARE FEET

\$

PINEY RUN 3 BED | 2 BATH 1,362 SQUARE FEET

\$

Floor Plan renderings: ©2019 LeaseStar LLC. All right reserved. \*Features and amenities may vary by floorplan. Pricing and availability subject to change. Square footage listed is approximate, and floorplans are artistic representations only — actual apartment may vary.