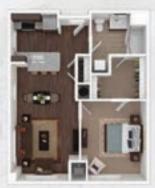

## FLOOR PLANS\*

WINFIELD 1 BED | 1 BATH 684 SQUARE FEET

\$ \_\_\_\_\_

SANDYMOUNT 2 BED | 2 BATH 997 SQUARE FEET

\$

OLD LIBERTY 3 BED | 2 BATH 1,419 SQUARE FEET

\$

CAPE HORN 1 BED | 1 BATH 821 SQUARE FEET

\$

UNION MILLS 2 BED | 2 BATH 1,087 SQUARE FEET

\$

PINEY RUN 3 BED | 2 BATH 1,362 SQUARE FEET

\$

Floor Plan renderings: ©2019 LeaseStar LLC. All right reserved. \*Features and amenities may vary by floorplan. Pricing and availability subject to change. Square footage listed is approximate, and floorplans are artistic representations only — actual apartment may vary.