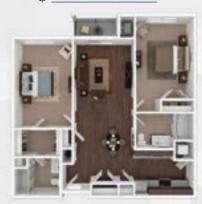

## FLOOR PLANS\*

WINFIELD 1 BED | 1 BATH 684 SQUARE FEET

\$ \_\_\_\_\_

SANDYMOUNT 2 BED | 2 BATH 997 SQUARE FEET

\$

OLD LIBERTY 3 BED | 2 BATH 1,419 SQUARE FEET

\$

CAPE HORN 1 BED | 1 BATH 821 SQUARE FEET

\$

UNION MILLS 2 BED | 2 BATH 1,087 SQUARE FEET

\$

PINEY RUN 3 BED | 2 BATH 1,362 SQUARE FEET

\$

Floor Plan renderings: ©2019 LeaseStar LLC. All right reserved. \*Features and amenities may vary by floorplan. Pricing and availability subject to change. Square footage listed is approximate, and floorplans are artistic representations only — actual apartment may vary.